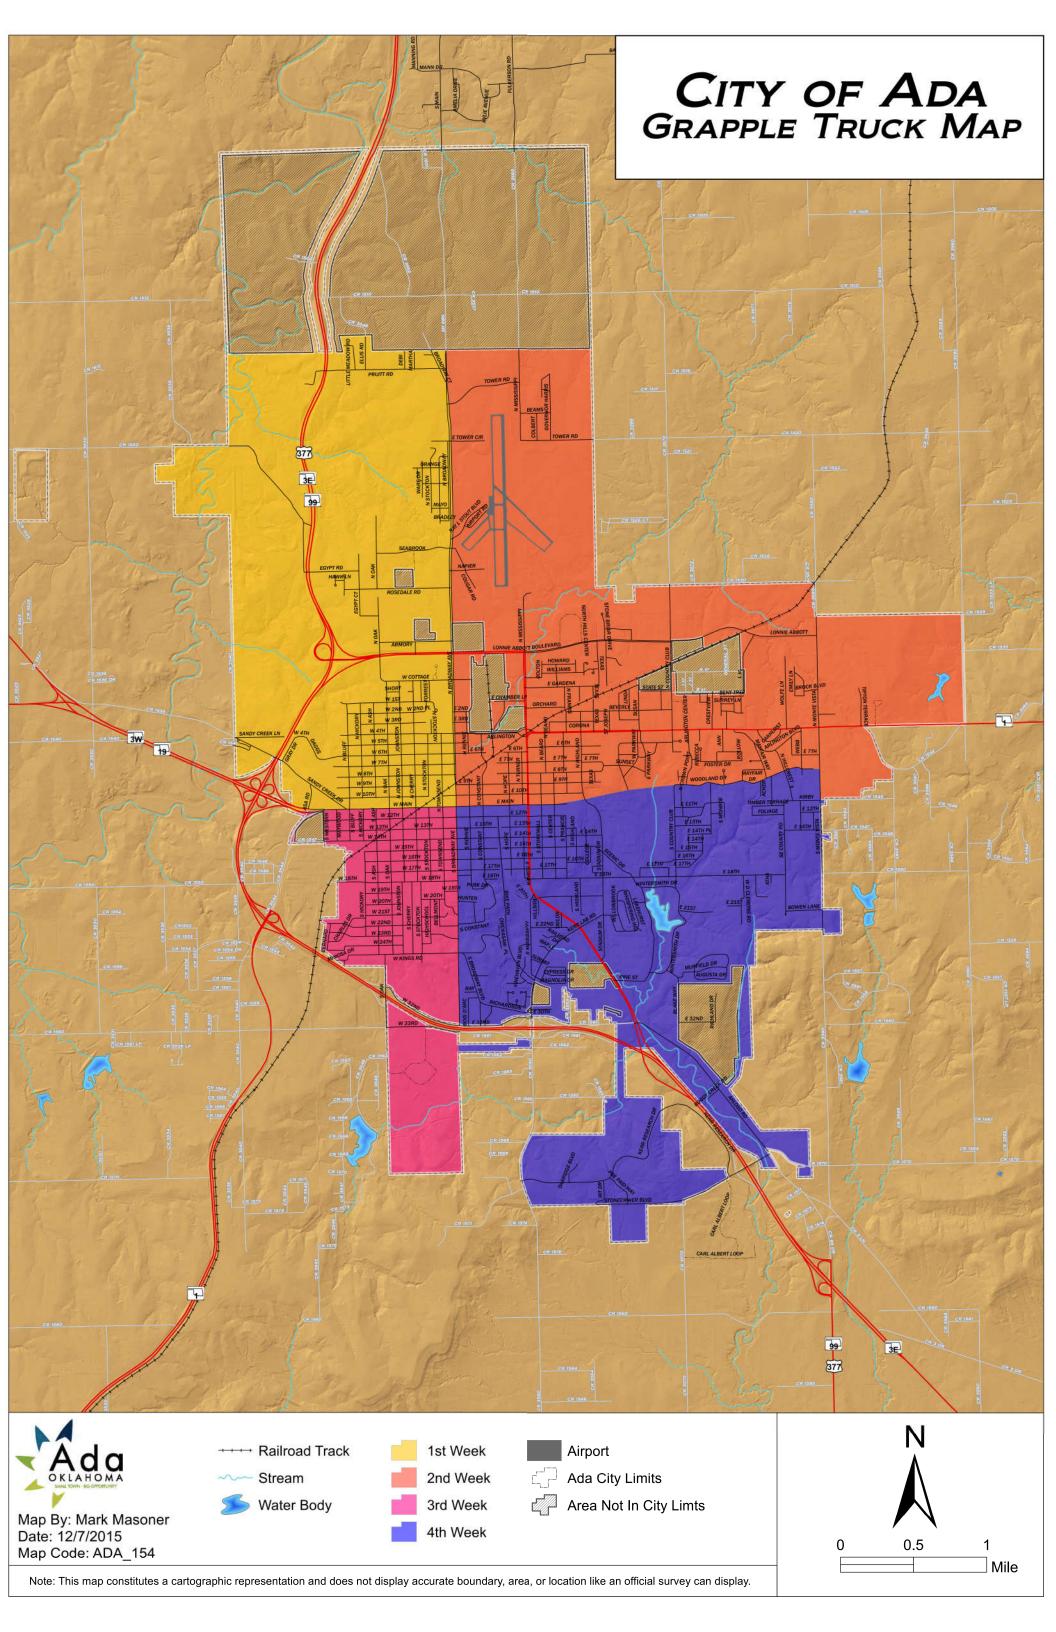

#### **BRUSH AND MISCELLANEOUS CHARGES**

Items placed by the curb on right-of-way will be picked up for hauling to the City landfill. The following charges will apply to these items: (Quadrants and Schedule Defined as per Exhibit A)

#### Exhibit "A"

Please see Exhibit A map on next page