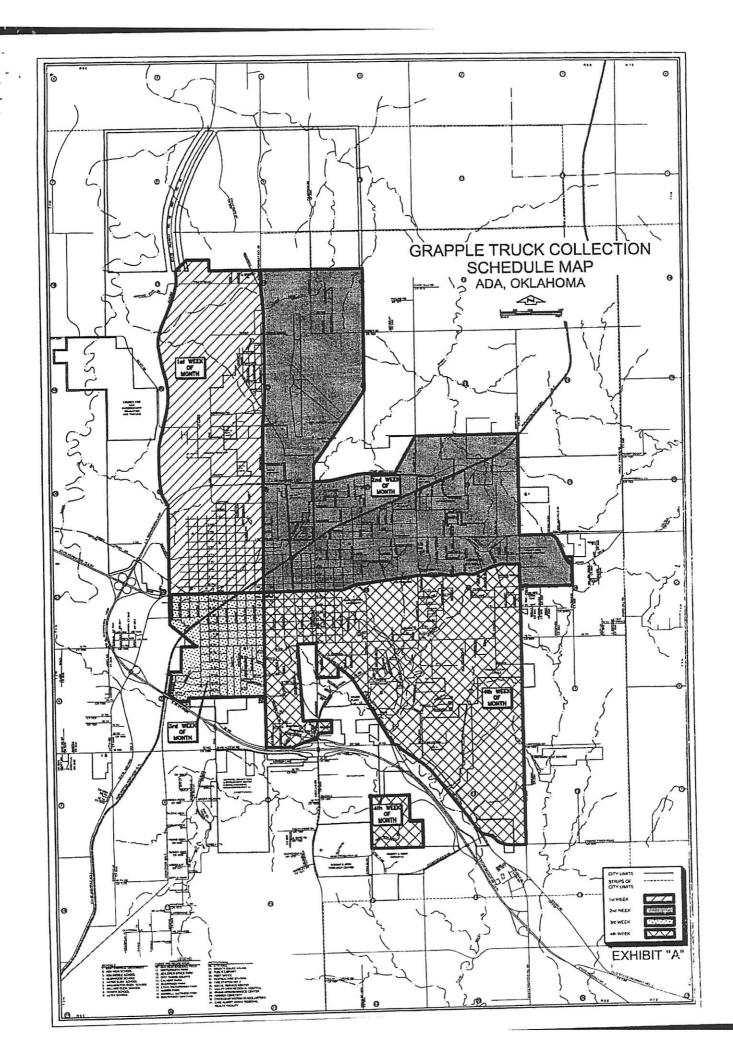

#### **BRUSH AND MISCELLANEOUS CHARGES**

Items placed by the curb on right-of-way will be picked up for hauling to the City landfill. The following charges will apply to these items: (Quadrants and Schedule Defined as per Exhibit A)

#### Exhibit "A"

Please see Exhibit A map on next page