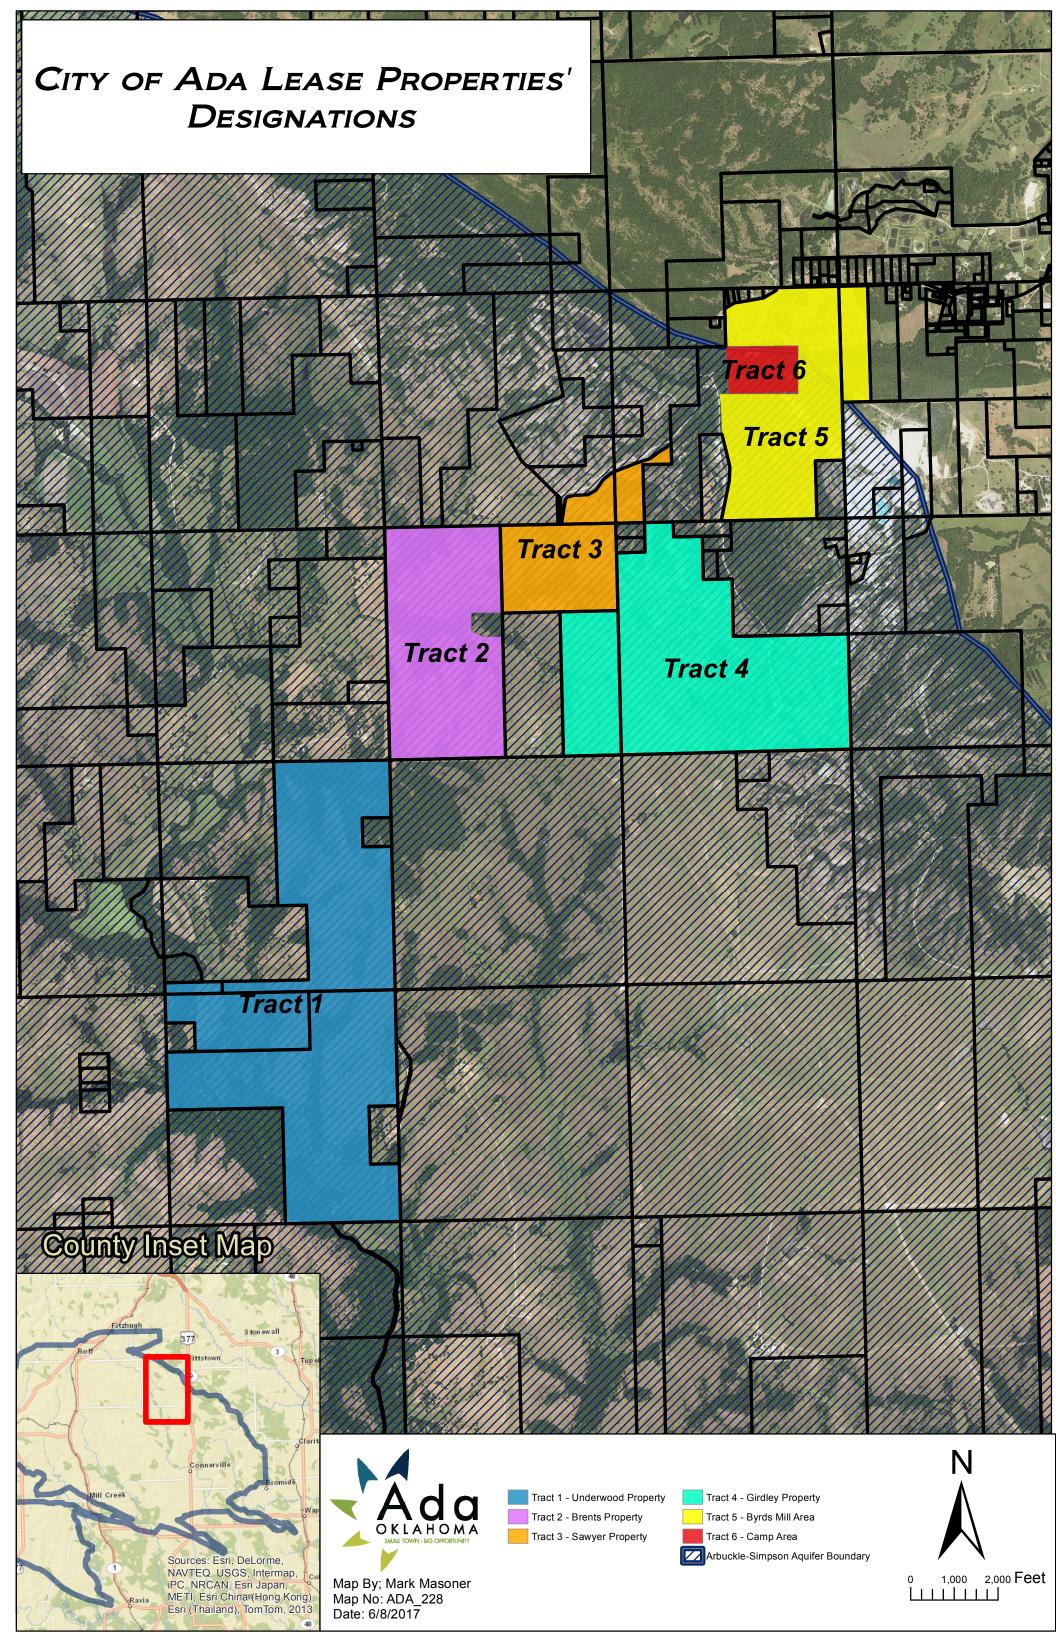

## **NOTICE**

The City of Ada, OK, is auctioning hunting leases on four tracts of land, located in Pontotoc County, Oklahoma, identified as follows:

Tract 2-320 acres, W/2 Section 4, T1N-R6E

Tract 3-174 acres, Part of Sections 4, 33, and 34,T1N-R6E,

Tract 4-545 acres, Part of Section 3 and 4, T1N-R6E, and

Tract 5- (bow hunting ONLY) approx. 320 acres more or less, part of Sections 34 & 35, T2N-R6E.

References and liability insurance are required. Lease terms are five years with rent payable annually. All leases are subject to approval and can be rejected. The proposed contract and map of the area is included on page 2.